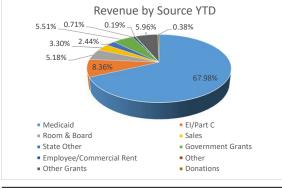

| WOOM.                                                                                        | ACTUAL<br>January, 2022         | J      | BUDGET<br>January, 2022              | VARIANCE<br>FAVORABLE/<br>(UNFAVORABLE)  | _        | - ACTUAL<br>ary, 2022                  | YTD - BUDGET<br>January, 2022           | VARIANCE<br>FAVORABLE/<br>(UNFAVORABLE) |
|----------------------------------------------------------------------------------------------|---------------------------------|--------|--------------------------------------|------------------------------------------|----------|----------------------------------------|-----------------------------------------|-----------------------------------------|
| INCOME                                                                                       |                                 |        |                                      |                                          |          |                                        |                                         |                                         |
| Residential Program Medicaid Room & Board                                                    | \$ 470,76<br>50,69              | 2      | 50,209                               | \$22,932<br>483                          | _        | \$<br>3,102,471<br>347,621             | 351,463                                 | (3,842)                                 |
| Residential Total                                                                            | 521,45                          | 5      | 498,043                              | 23,415                                   | -        | 3,450,092                              | 3,457,489                               | (7,398)                                 |
| Day Program  Medicaid State SLS Day Program Total                                            | 93,59<br>4,66<br>98,25          | 4      | 169,463<br>9,606<br>179,069          | (75,868)<br>(4,942)<br>(80,809)          | -<br>-   | 902,426<br>19,675<br>922,101           | 1,175,311<br>66,622<br>1,241,933        | (46,947)                                |
| Supported Employment Program Community Greenhouse Weaving Studio Donations & Grants          | 15,33<br>2,24<br>12,52          | 5<br>8 | 24,308<br>16,639<br>28,719<br>64     | (8,978)<br>(14,394)<br>(16,191)<br>(64)  | _        | 143,127<br>40,263<br>181,566<br>2,232  | 168,858<br>115,453<br>200,121<br>448    | (75,190)<br>(18,555)<br>1,784           |
| Supported Employment Program Total                                                           | 30,10                           | 3      | 69,730                               | (39,627)                                 | -        | 367,188                                | 484,880                                 | (117,692)                               |
| Case Management Program Medicaid Other Case Management Program Total                         | 38,52<br>77<br>39,29            | 0      | 32,570<br>1,699<br>34,269            | 5,957<br>(929)<br>5,029                  | <u>-</u> | 248,831<br>7,951<br>256,782            | 226,292<br>11,783<br>238,075            | (3,832)                                 |
| Behavioral Therapy Program<br>Medicaid<br>Behavioral Therapy Program Total                   | 3,63<br>3,63                    |        | 26,667<br>26,667                     | (23,031)<br>(23,031)                     | -<br>-   | 70,143<br>70,143                       | 186,669                                 | ( )                                     |
| Early Intervention Program Medicaid El/Part C Infant Trusts Early Intervention Program Total | 8,27<br>99,77<br>2,00<br>110,05 | 9<br>6 | 21,820<br>89,168<br>6,331<br>117,319 | (13,550)<br>10,611<br>(4,325)<br>(7,264) | _        | 95,906<br>561,223<br>37,380<br>694,509 | 152,246<br>624,176<br>44,041<br>820,463 | (62,953)<br>(6,661)                     |
| Family Support Program State FSSP Family Support Program Total                               | 10,38<br>10,38                  |        | 17,369<br>17,369                     | (6,989)<br>(6,989)                       | -        | 98,604<br>98,604                       | 121,583<br>121,583                      |                                         |

#### RMECC Program

|                              | ACTUAL        | BUDGET        | VARIANCE<br>FAVORABLE/ | YTD - ACTUAL  | YTD - BUDGET  | VARIANCE<br>FAVORABLE/ |
|------------------------------|---------------|---------------|------------------------|---------------|---------------|------------------------|
|                              | January, 2022 | January, 2022 | (UNFAVORABLE)          | January, 2022 | January, 2022 | (UNFAVORABLE)          |
| Federal & State Grants       | 36,857        | 39,830        | (2,973)                | 178,021       | 278,810       |                        |
| Other Grants                 | 13,560        | 4,167         | 9,393                  | 399,940       | 29,169        | 370,771                |
| RMECC Program Total          | 50,417        | 43,997        | 6,420                  | 577,961       | 307,979       | 269,982                |
| Other Revenue                |               |               |                        |               |               |                        |
| Government Grants            | 15,017        | 10,833        | 4,184                  | 191,542       | 75,831        | 115,711                |
| Donations                    | 2,062         | 1,602         | 460                    | 23,185        | 11,214        | 11,971                 |
| Employee/Commercial Rent     | 6,200         | 8,333         | (2,133)                | 57,877        | 58,331        | (454)                  |
| Other                        | 718           | 333           | 385                    | 12,686        | 2,331         | 10,355                 |
| Total Other Revenue          | 23,997        | 21,101        | 2,896                  | 285,290       | 147,707       | 137,582                |
| Total Operating Revenue      | 887,602       | 1,007,564     | (119,961)              | 6,722,670     | 7,006,778     | (284,109)              |
| EXPENSES                     |               |               |                        |               |               |                        |
| Residential Program          |               |               |                        |               |               |                        |
| Salaries                     | (247,073)     | (232,850)     | (14,223)               | (1,573,710)   | (1,614,918)   | 41,208                 |
| Benefits                     | (41,639)      | (72,174)      | 30,535                 | (311,785)     | (504,044)     | 192,259                |
| Program Expenses             | (89,997)      | (91,298)      | 1,301                  | (676,031)     | (639,086)     | (36,945)               |
| Building Expenses            | (36,772)      | (39,296)      | 2,524                  | (286,536)     | (275,072)     | (11,464)               |
| Insurance                    | (1,878)       | (1,630)       | (248)                  | (12,179)      | (11,410)      | (769)                  |
| Other                        | (7,653)       | (7,023)       | (630)                  | (53,962)      | (49,161)      | (4,801)                |
| Residential Program Total    | (425,012)     | (444,271)     | 19,258                 | (2,914,203)   | (3,093,691)   | 179,489                |
| Day Program                  |               |               |                        |               |               |                        |
| Salaries                     | (64,869)      | (86,246)      | 21,377                 | (393,245)     | (598,154)     | 204,909                |
| Benefits                     | (11,987)      | (21,171)      | 9,184                  | (91,682)      | (147,843)     | 56,161                 |
| Program Expenses             | (20,564)      | (21,518)      | 954                    | (143,829)     | (150,466)     | 6,637                  |
| Building Expenses            | (7,797)       | (9,421)       | 1,624                  | (59,770)      | (65,947)      | 6,177                  |
| Insurance                    | (574)         | (497)         | (77)                   | (3,695)       | (3,479)       | (216)                  |
| Transportation               | (17,181)      | (25,125)      | 7,944                  | (149,022)     | (175,875)     | 26,853                 |
| Other                        | (2,802)       | (2,340)       | (462)                  | (18,136)      | (16,380)      | (1,756)                |
| Day Program Total            | (125,774)     | (166,318)     | 40,543                 | (859,379)     | (1,158,144)   | 298,767                |
| Supported Employment Program |               |               |                        |               |               |                        |
| Salaries                     | (36,348)      | (44,938)      | 8,590                  | (235,278)     | (311,664)     | 76,386                 |
| Benefits                     | (6,518)       | (14,549)      | 8,031                  | (55,370)      | (101,641)     | 46,271                 |
| Program Expenses             | (628)         | (600)         | (28)                   | (5,156)       | (4,200)       | (956)                  |

# Mountain Valley Developmental Services Statement of Activity For the Seven Months Ending Monday, January 31, 2022 and 2021

|                                               | January, 2022 | J    | anuary, 2021 | onths Ended<br>nuary, 2022 | 7 Months Ended<br>January, 2021 |                      |
|-----------------------------------------------|---------------|------|--------------|----------------------------|---------------------------------|----------------------|
| INCOME                                        |               |      | _            |                            |                                 |                      |
| Residential Program                           |               |      |              |                            |                                 |                      |
| Medicaid                                      | \$ 470,766    | 5 \$ | 413,531      | \$<br>3,102,471            | \$                              | 2,778,475            |
| Room & Board                                  | 50,692        |      | 48,588       | 347,621                    |                                 | 347,269              |
| Residential Total                             | 521,458       | 3    | 462,119      | <br>3,450,092              |                                 | 3,125,744            |
| Day Program                                   |               |      |              |                            |                                 |                      |
| Medicaid                                      | 93,595        |      | 113,110      | 902,426                    |                                 | 872,006              |
| State SLS                                     | 4,664         |      | 2,347        | <br>19,675                 |                                 | 37,556               |
| Day Program Total                             | 98,259        | 9    | 115,457      | <br>922,101                |                                 | 909,562              |
| Supported Employment Program                  |               |      |              |                            |                                 |                      |
| Community                                     | 15,330        | )    | 15,402       | 143,127                    |                                 | 95,362               |
| Greenhouse                                    | 2,245         |      | 5,359        | 40,263                     |                                 | 38,636               |
| Weaving Studio                                | 12,528        | 3    | 16,600       | 181,566                    |                                 | 149,824              |
| Donations & Grants                            |               |      | 1,008        | 2,232                      |                                 | 1,756                |
| Supported Employment Program Total            | 30,103        | 3    | 38,369       | <br>367,188                |                                 | 285,578              |
| Case Management Program                       |               |      |              |                            |                                 |                      |
| Medicaid                                      | 38,527        | 7    | 31,162       | 248,831                    |                                 | 206,474              |
| Other                                         | 770           |      | 736          | <br>7,951                  |                                 | 8,693                |
| Case Management Program Total                 | 39,297        | 7    | 31,898       | <br>256,782                |                                 | 215,167              |
| Behavioral Therapy Program                    |               |      |              |                            |                                 |                      |
| Medicaid                                      | 3,636         | 3    | 5,670        | 70,143                     |                                 | 161,839              |
| Behavioral Therapy Program Total              | 3,636         | 3    | 5,670        | 70,143                     |                                 | 161,839              |
| Early Intervention Program                    |               |      |              |                            |                                 |                      |
| Medicaid                                      | 8,270         | )    | 18,838       | 95,906                     |                                 | 132,838              |
| El/Part C                                     | 99,779        |      | 90,036       | 561,223                    |                                 | 633,318              |
| Infant Trusts                                 | 2,006         | 6    | 2,103        | 37,380                     |                                 | 48,438               |
| Early Intervention Program Total              | 110,055       | 5    | 110,977      | 694,509                    |                                 | 814,594              |
| Family Support Program                        |               |      |              |                            |                                 |                      |
| State FSSP                                    | 10,380        | )    | 14,741       | 98,604                     |                                 | 111,515              |
| Family Support Program Total                  | 10,380        | )    | 14,741       | 98,604                     |                                 | 111,515              |
| DMECC Bus surers                              |               |      |              |                            |                                 |                      |
| RMECC Program Federal & State Grants          | 36,857        | 7    | 27,935       | 178,021                    |                                 | 181,304              |
| Other Grants                                  | 13,560        |      | 39,712       | 399,940                    |                                 | 52,270               |
| RMECC Program Total                           | 50,417        |      | 67,647       | <br>577,961                |                                 | 233,574              |
| •                                             |               |      |              | ,                          |                                 |                      |
| Other Revenue                                 | 45.045        | 7    | 44 500       | 404 540                    |                                 | 202.400              |
| Government Grants Paycheck Protection Program | 15,017        | 1    | 11,500       | 191,542                    |                                 | 293,499<br>1,284,292 |
| Donations                                     | 2,062         | -    | 5,072        | 23,185                     |                                 | 24,258               |
| Employee/Commercial Rent                      | 6,200         |      | 3,725        | 57,877                     |                                 | 16,350               |
| Other                                         | 718           |      | 1,531        | 12,686                     |                                 | 12,187               |
| Total Other Revenue                           | 23,997        |      | 21,828       | 285,290                    |                                 | 1,630,586            |
| Total Operating Revenue                       | 887,602       | )    | 868,706      | 6,722,670                  |                                 | 7,488,159            |
| Total Operating Nevertue                      | 001,002       |      | 000,700      | 0,122,010                  |                                 | 7,400,109            |