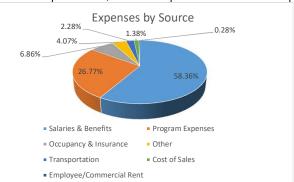

#### RMECC Program

|                              | ACTUAL        | BUDGET        | VARIANCE<br>FAVORABLE/ | YTD - ACTUAL  | YTD - BUDGET  | VARIANCE<br>FAVORABLE/ |
|------------------------------|---------------|---------------|------------------------|---------------|---------------|------------------------|
|                              | January, 2022 | January, 2022 | (UNFAVORABLE)          | January, 2022 | January, 2022 | (UNFAVORABLE)          |
| Federal & State Grants       | 36,857        | 39,830        | (2,973)                | 178,021       | 278,810       |                        |
| Other Grants                 | 13,560        | 4,167         | 9,393                  | 399,940       | 29,169        | 370,771                |
| RMECC Program Total          | 50,417        | 43,997        | 6,420                  | 577,961       | 307,979       | 269,982                |
| Other Revenue                |               |               |                        |               |               |                        |
| Government Grants            | 15,017        | 10,833        | 4,184                  | 191,542       | 75,831        | 115,711                |
| Donations                    | 2,062         | 1,602         | 460                    | 23,185        | 11,214        | 11,971                 |
| Employee/Commercial Rent     | 6,200         | 8,333         | (2,133)                | 57,877        | 58,331        | (454)                  |
| Other                        | 718           | 333           | 385                    | 12,686        | 2,331         | 10,355                 |
| Total Other Revenue          | 23,997        | 21,101        | 2,896                  | 285,290       | 147,707       | 137,582                |
| Total Operating Revenue      | 887,602       | 1,007,564     | (119,961)              | 6,722,670     | 7,006,778     | (284,109)              |
| EXPENSES                     |               |               |                        |               |               |                        |
| Residential Program          |               |               |                        |               |               |                        |
| Salaries                     | (247,073)     | (232,850)     | (14,223)               | (1,573,710)   | (1,614,918)   | 41,208                 |
| Benefits                     | (41,639)      | (72,174)      | 30,535                 | (311,785)     | (504,044)     | 192,259                |
| Program Expenses             | (89,997)      | (91,298)      | 1,301                  | (676,031)     | (639,086)     | (36,945)               |
| Building Expenses            | (36,772)      | (39,296)      | 2,524                  | (286,536)     | (275,072)     | (11,464)               |
| Insurance                    | (1,878)       | (1,630)       | (248)                  | (12,179)      | (11,410)      | (769)                  |
| Other                        | (7,653)       | (7,023)       | (630)                  | (53,962)      | (49,161)      | (4,801)                |
| Residential Program Total    | (425,012)     | (444,271)     | 19,258                 | (2,914,203)   | (3,093,691)   | 179,489                |
| Day Program                  |               |               |                        |               |               |                        |
| Salaries                     | (64,869)      | (86,246)      | 21,377                 | (393,245)     | (598,154)     | 204,909                |
| Benefits                     | (11,987)      | (21,171)      | 9,184                  | (91,682)      | (147,843)     | 56,161                 |
| Program Expenses             | (20,564)      | (21,518)      | 954                    | (143,829)     | (150,466)     | 6,637                  |
| Building Expenses            | (7,797)       | (9,421)       | 1,624                  | (59,770)      | (65,947)      | 6,177                  |
| Insurance                    | (574)         | (497)         | (77)                   | (3,695)       | (3,479)       | (216)                  |
| Transportation               | (17,181)      | (25,125)      | 7,944                  | (149,022)     | (175,875)     | 26,853                 |
| Other                        | (2,802)       | (2,340)       | (462)                  | (18,136)      | (16,380)      | (1,756)                |
| Day Program Total            | (125,774)     | (166,318)     | 40,543                 | (859,379)     | (1,158,144)   | 298,767                |
| Supported Employment Program |               |               |                        |               |               |                        |
| Salaries                     | (36,348)      | (44,938)      | 8,590                  | (235,278)     | (311,664)     | 76,386                 |
| Benefits                     | (6,518)       | (14,549)      | 8,031                  | (55,370)      | (101,641)     | 46,271                 |
| Program Expenses             | (628)         | (600)         | (28)                   | (5,156)       | (4,200)       | (956)                  |

|                                     |               |               | VARIANCE      |               |               | VARIANCE      |
|-------------------------------------|---------------|---------------|---------------|---------------|---------------|---------------|
|                                     | ACTUAL        | BUDGET        | FAVORABLE/    | YTD - ACTUAL  | YTD - BUDGET  | FAVORABLE/    |
|                                     | January, 2022 | January, 2022 | (UNFAVORABLE) | January, 2022 | January, 2022 | (UNFAVORABLE) |
| Cost of Sales                       | (6,486)       | (8,750)       | 2,264         | (90,197)      | (61,250)      | (28,947)      |
| Building Expenses                   | (3,851)       | (4,026)       | 175           | (25,703)      | (28,182)      | 2,479         |
| Insurance                           | (242)         | (213)         | (29)          | (1,574)       | (1,491)       | (83)          |
| Other                               | (2,375)       | (2,707)       | 332           | (20,114)      | (18,949)      | (1,165)       |
| CL Outings (Donation Funded)        | (66)          | (208)         | 142           | (838)         | (1,456)       | 618           |
| Supported Employment Program Totals | (56,514)      | (75,991)      | 19,478        | (434,230)     | (528,833)     | 94,605        |
| Case Management Program             |               |               |               |               |               |               |
| Salaries                            | (25,982)      | (24,594)      | (1,388)       | (169,467)     | (170,572)     | 1,105         |
| Benefits                            | (5,402)       | (10,933)      | 5,531         | (44,387)      | (76,379)      | 31,992        |
| Program Expenses                    | (1,171)       | (1,248)       | 77            | (9,373)       | (8,736)       | (637)         |
| Case Management Program Totals      | (32,555)      | (36,775)      | 4,219         | (223,227)     | (255,687)     | 32,459        |
| Behavioral Therapy Program          |               |               |               |               |               |               |
| Salaries                            | (11,674)      | (14,634)      | 2,960         | (73,421)      | (101,492)     | 28,071        |
| Benefits                            | (1,330)       | (1,214)       | (116)         | (13,699)      | (8,420)       | (5,279)       |
| Program Expenses                    | (3,147)       | (3,103)       | (44)          | (22,421)      | (21,721)      | (700)         |
| Behavior Therapy Program            | (16,151)      | (18,951)      | 2,800         | (109,541)     | (131,633)     | 22,092        |
| Early Intervention Program          |               |               |               |               |               |               |
| Salaries                            | (41,286)      | (46,173)      | 4,887         | (260,776)     | (320,233)     | 59,457        |
| Benefits                            | (6,719)       | (10,674)      | 3,955         | (44,778)      | (74,512)      | 29,734        |
| Program Expenses                    | (49,257)      | (40,847)      | (8,410)       | (370,646)     | (285,929)     | (84,717)      |
| Early Intervention Program Totals   | (97,262)      | (97,694)      | 431           | (676,200)     | (680,674)     | 4,475         |
| Early Intervention Program Totals   | (97,202)      | (97,094)      | 401           | (070,200)     | (000,074)     | 4,475         |
| Family Support Program              |               |               |               |               |               |               |
| Salaries                            | (1,194)       | (1,133)       | (61)          | (7,737)       | (7,857)       | 120           |
| Benefits                            | (85)          | (87)          | 2             | (524)         | (603)         | 79            |
| Program Expenses                    | (9,216)       | (12,874)      | 3,658         | (53,600)      | (90,118)      | 36,518        |
| Family Support Program Total        | (10,495)      | (14,094)      | 3,599         | (61,861)      | (98,578)      | 36,717        |
| RMECC Program                       |               |               |               |               |               |               |
| Salaries                            | (9,224)       | (9,590)       | 366           | (63,900)      | (66,510)      | 2,610         |
| Benefits                            | (767)         | (946)         | 179           | (5,799)       | (6,570)       | 771           |
| Program Expenses                    | (36,942)      | (29,512)      | (7,430)       | (470,935)     | (206,584)     | (264,351)     |
| RMECC Program Totals                | (46,933)      | (40,048)      | (6,885)       | (540,634)     | (279,664)     | (260,970)     |
| Administrative Costs                |               |               |               |               |               |               |
| Salaries                            | (55,346)      | (49,434)      | (5,912)       | (377,173)     | (342,848)     | (34,325)      |

|                                         |               |               | VARIANCE      |               |               | VARIANCE      |
|-----------------------------------------|---------------|---------------|---------------|---------------|---------------|---------------|
|                                         | ACTUAL        | BUDGET        | FAVORABLE/    | YTD - ACTUAL  | YTD - BUDGET  | FAVORABLE/    |
| _                                       | January, 2022 | January, 2022 | (UNFAVORABLE) | January, 2022 | January, 2022 | (UNFAVORABLE) |
| Benefits                                | (11,875)      | (18,183)      | 6,308         | (97,150)      | (126,919)     | 29,769        |
| Building Expenses                       | (8,047)       | (7,184)       | (863)         | (51,603)      | (50,288)      | (1,315)       |
| Insurance                               | (1,034)       | (996)         | (38)          | (7,603)       | (6,972)       | (631)         |
| Other                                   | (23,456)      | (20,797)      | (2,659)       | (173,624)     | (145,519)     | (28,105)      |
| Administrative Costs Total              | (99,758)      | (96,594)      | (3,164)       | (707,153)     | (672,546)     | (34,608)      |
| Other Evpenses                          |               |               |               |               |               |               |
| Other Expenses Employee/Commercial Rent | (3,267)       | (5,499)       | 2,232         | (29,047)      | (38,493)      | 9,446         |
| · ,                                     |               |               | 2,232         |               | ( , ,         | 9,446         |
| Other Expenses Total                    | (3,267)       | (5,499)       | 2,232         | (29,047)      | (38,493)      | 9,440         |
| Total Expenses                          | (913,721)     | (996,235)     | 82,512        | (6,555,475)   | (6,937,943)   | 382,470       |
| Net Revenue                             | (26,119)      | 11,329        | (37,450)      | 167,195       | 68,835        | 98,361        |

# Mountain Valley Developmental Services Statement of Activity For the Seven Months Ending Monday, January 31, 2022 and 2021

|                                               |                 |                      | 7 Months Ended    | 7 Months Ended      |
|-----------------------------------------------|-----------------|----------------------|-------------------|---------------------|
|                                               | January, 2022   | January, 2021        | January, 2022     | January, 2021       |
| Residential Program                           |                 |                      |                   |                     |
| Salaries                                      | (247,073)       | (196,756)            | (1,573,710)       | (1,434,253)         |
| Benefits                                      | (41,639)        | (53,559)             | (311,785)         | (451,749)           |
| Program Expenses                              | (89,997)        | (70,690)             | (676,031)         | (586,981)           |
| Building Expenses                             | (36,772)        | (45,698)             | (286,536)         | (252,817)           |
| Insurance                                     | (1,878)         | (1,787)              | (12,179)          | (12,120)            |
| Other                                         | (7,653)         | (6,551)              | (53,962)          | (49,299)            |
| Residential Program Total                     | (425,012)       | (375,041)            | (2,914,203)       | (2,787,219)         |
| Day Program                                   |                 |                      |                   |                     |
| Salaries                                      | (64,869)        | (73,021)             | (393,245)         | (483,290)           |
| Benefits                                      | (11,987)        | (17,707)             | (91,682)          | (162,463)           |
| Program Expenses                              | (20,564)        | (17,856)             | (143,829)         | (135,344)           |
| Building Expenses                             | (7,797)         | (10,199)             | (59,770)          | (61,004)            |
| Insurance                                     | (574)           | (543)                | (3,695)           | (3,688)             |
| Transportation                                | (17,181)        | (18,689)             | (149,022)         | (146,722)           |
| Other                                         | (2,802)         | (3,684)              | (18,136)          | (18,919)            |
| Day Program Total                             | (125,774)       | (141,699)            | (859,379)         | (1,011,430)         |
| Supported Employment Program                  |                 |                      |                   |                     |
| Salaries                                      | (36,348)        | (33,204)             | (235,278)         | (223,340)           |
| Benefits                                      | (6,518)         | (8,971)              | (55,370)          | (89,802)            |
| Program Expenses                              | (628)           | (938)                | (5,156)           | (3,498)             |
| Cost of Sales                                 | (6,486)         | (7,435)              | (90,197)          | (58,311)            |
| Building Expenses                             | (3,851)         | (4,370)              | (25,703)          | (24,514)            |
| Insurance                                     | (242)           | (232)                | (1,574)           | (1,568)             |
| Other                                         | (2,375)         | (2,992)              | (20,114)          | (14,513)            |
| CL Outings (Donation Funded)                  | (66)            | (10)                 | (838)             | (169)               |
| Supported Employment Program Totals           | (56,514)        | (58,152)             | (434,230)         | (415,715)           |
| Case Management Program                       |                 |                      |                   |                     |
| Salaries                                      | (25,982)        | (27,568)             | (169,467)         | (179,818)           |
| Benefits                                      | (5,402)         | (6,864)              | (44,387)          | (66,449)            |
| Program Expenses                              | (1,171)         | (1,034)              | (9,373)           | (9,377)             |
| Case Management Program Totals                | (32,555)        | (35,466)             | (223,227)         | (255,644)           |
| Behavioral Therapy Program                    |                 |                      |                   |                     |
| Salaries                                      | (11,674)        | (13,190)             | (73,421)          | (96,913)            |
| Benefits                                      | (1,330)         | (3,005)              | (13,699)          | (31,888)            |
| Program Expenses                              | (3,147)         | (2,836)              | (22,421)          | (25,056)            |
| Behavior Therapy Program                      | (16,151)        | (19,031)             | (109,541)         | (153,857)           |
| Early Intervention Program                    |                 |                      |                   |                     |
| Salaries                                      | (41,286)        | (20,881)             | (260,776)         | (251,965)           |
| Benefits                                      | (6,719)         | (6,443)              | (44,778)          | (64,581)            |
| Program Expenses                              | (49,257)        | (23,873)             | (370,646)         | (272,407)           |
| Early Intervention Program Totals             | (97,262)        | (51,197)             | (676,200)         | (588,953)           |
| Family Own and B                              | -               |                      |                   |                     |
| Family Support Program                        | (4.404)         | (570)                | (7.707)           | (0.040)             |
| Salaries<br>Benefits                          | (1,194)         | (573)                | (7,737)           | (6,818)             |
|                                               | (85)<br>(9,216) | (44)<br>(10.012)     | (524)<br>(53,600) | (1,493)<br>(65,791) |
| Program Expenses Family Support Program Total | (10,495)        | (10,012)<br>(10,629) | (61,861)          | (74,102)            |
| i anni oupport i rogiani rotai                | (10,433)        | (10,023)             | (01,001)          | (14,102)            |

# Mountain Valley Developmental Services Statement of Activity For the Seven Months Ending Monday, January 31, 2022 and 2021

|                            | January, 2022 | January, 2021 | 7 Months Ended<br>January, 2022 | 7 Months Ended<br>January, 2021 |
|----------------------------|---------------|---------------|---------------------------------|---------------------------------|
| RMECC Program              |               | <u> </u>      |                                 |                                 |
| Salaries                   | (9,224)       | (8,304)       | (63,900)                        | (62,929)                        |
| Benefits                   | (767)         | (846)         | (5,799)                         | (5,449)                         |
| Program Expenses           | (36,942)      | (15,708)      | (470,935)                       | (133,928)                       |
| RMECC Program Totals       | (46,933)      | (24,858)      | (540,634)                       | (202,306)                       |
| Administrative Costs       |               |               |                                 |                                 |
| Salaries                   | (55,346)      | (50,001)      | (377,173)                       | (348,085)                       |
| Benefits                   | (11,875)      | (11,058)      | (97,150)                        | (102,072)                       |
| Building Expenses          | (8,047)       | (9,045)       | (51,603)                        | (62,170)                        |
| Insurance                  | (1,034)       | (1,115)       | (7,603)                         | (7,570)                         |
| Other                      | (23,456)      | (12,996)      | (173,624)                       | (124,281)                       |
| Administrative Costs Total | (99,758)      | (84,215)      | (707,153)                       | (644,178)                       |
| Other Expenses             |               |               |                                 |                                 |
| Employee/Commercial Rent   | (3,267)       | (2,687)       | (29,047)                        | (19,409)                        |
| Other Expenses Total       | (3,267)       | (2,687)       | (29,047)                        | (19,409)                        |
| Total Expenses             | (913,721)     | (802,975)     | (6,555,475)                     | (6,152,813)                     |
| Net Revenue                | (26,119)      | 65,731        | 167,195                         | 1,335,346                       |