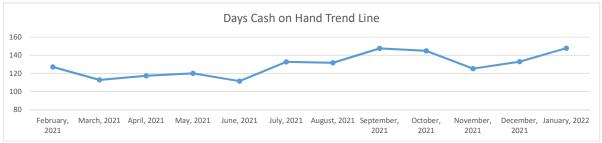

#### Key Metrics Budget vs. Actual

|          | Revenue |           |              | Expense |           |          | Net Income |    |          | Days Cash |        |     |        |     |        |
|----------|---------|-----------|--------------|---------|-----------|----------|------------|----|----------|-----------|--------|-----|--------|-----|--------|
|          | Actual  |           | Budget       | Act     | tual      | Βι       | udget      | Ac | tual     | Bud       | lget   | Act | ual    | Buc | lget   |
| Month    | \$      | 886,982   | \$ 1,007,564 | \$      | 913,101   | \$       | 996,235    | \$ | (26,119) | \$        | 11,329 | \$  | 30,020 | \$  | 32,753 |
| Variance |         | (120,582) |              | 83,134  |           | (37,448) |            |    | 2,733    |           |        |     |        |     |        |
| YTD      | \$      | 6,712,127 | \$ 7,006,778 | \$ 6    | 5,544,932 | \$       | 6,937,943  | \$ | 167,195  | \$        | 68,835 |     | 147.8  |     | 135.5  |
| Variance |         | (294.651) |              | 393.011 |           | 98,360   |            |    |          | 12.3      |        |     |        |     |        |