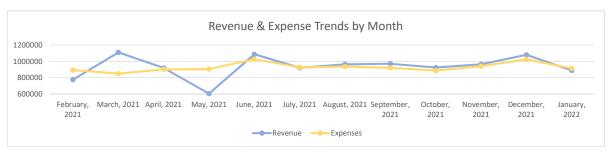

#### Key Metrics Budget vs. Actual

|          | Revenue |           |              | Expense |           |          | Net Income |    |          | Days Cash |        |     |        |     |        |
|----------|---------|-----------|--------------|---------|-----------|----------|------------|----|----------|-----------|--------|-----|--------|-----|--------|
|          | Actual  |           | Budget       | Act     | tual      | Βι       | udget      | Ac | tual     | Bud       | lget   | Act | ual    | Buc | lget   |
| Month    | \$      | 886,982   | \$ 1,007,564 | \$      | 913,101   | \$       | 996,235    | \$ | (26,119) | \$        | 11,329 | \$  | 30,020 | \$  | 32,753 |
| Variance |         | (120,582) |              | 83,134  |           | (37,448) |            |    | 2,733    |           |        |     |        |     |        |
| YTD      | \$      | 6,712,127 | \$ 7,006,778 | \$ 6    | 5,544,932 | \$       | 6,937,943  | \$ | 167,195  | \$        | 68,835 |     | 147.8  |     | 135.5  |
| Variance |         | (294.651) |              | 393.011 |           | 98,360   |            |    |          | 12.3      |        |     |        |     |        |

# Mountain Valley Developmental Services Statement of Activity For the Seven Months Ending Monday, January 31, 2022 and 2021

|                                               | January, 2022 | J    | anuary, 2021 | onths Ended<br>nuary, 2022 | 7 Months Ended<br>January, 2021 |                      |
|-----------------------------------------------|---------------|------|--------------|----------------------------|---------------------------------|----------------------|
| INCOME                                        |               |      | _            |                            |                                 |                      |
| Residential Program                           |               |      |              |                            |                                 |                      |
| Medicaid                                      | \$ 470,766    | 5 \$ | 413,531      | \$<br>3,102,471            | \$                              | 2,778,475            |
| Room & Board                                  | 50,692        |      | 48,588       | 347,621                    |                                 | 347,269              |
| Residential Total                             | 521,458       | 3    | 462,119      | <br>3,450,092              |                                 | 3,125,744            |
| Day Program                                   |               |      |              |                            |                                 |                      |
| Medicaid                                      | 93,595        |      | 113,110      | 902,426                    |                                 | 872,006              |
| State SLS                                     | 4,664         |      | 2,347        | <br>19,675                 |                                 | 37,556               |
| Day Program Total                             | 98,259        | 9    | 115,457      | <br>922,101                |                                 | 909,562              |
| Supported Employment Program                  |               |      |              |                            |                                 |                      |
| Community                                     | 15,330        | )    | 15,402       | 143,127                    |                                 | 95,362               |
| Greenhouse                                    | 2,245         |      | 5,359        | 40,263                     |                                 | 38,636               |
| Weaving Studio                                | 12,528        | 3    | 16,600       | 181,566                    |                                 | 149,824              |
| Donations & Grants                            |               |      | 1,008        | 2,232                      |                                 | 1,756                |
| Supported Employment Program Total            | 30,103        | 3    | 38,369       | <br>367,188                |                                 | 285,578              |
| Case Management Program                       |               |      |              |                            |                                 |                      |
| Medicaid                                      | 38,527        | 7    | 31,162       | 248,831                    |                                 | 206,474              |
| Other                                         | 770           |      | 736          | <br>7,951                  |                                 | 8,693                |
| Case Management Program Total                 | 39,297        | 7    | 31,898       | <br>256,782                |                                 | 215,167              |
| Behavioral Therapy Program                    |               |      |              |                            |                                 |                      |
| Medicaid                                      | 3,636         | 3    | 5,670        | 70,143                     |                                 | 161,839              |
| Behavioral Therapy Program Total              | 3,636         | 3    | 5,670        | 70,143                     |                                 | 161,839              |
| Early Intervention Program                    |               |      |              |                            |                                 |                      |
| Medicaid                                      | 8,270         | )    | 18,838       | 95,906                     |                                 | 132,838              |
| El/Part C                                     | 99,779        |      | 90,036       | 561,223                    |                                 | 633,318              |
| Infant Trusts                                 | 2,006         | 6    | 2,103        | 37,380                     |                                 | 48,438               |
| Early Intervention Program Total              | 110,055       | 5    | 110,977      | 694,509                    |                                 | 814,594              |
| Family Support Program                        |               |      |              |                            |                                 |                      |
| State FSSP                                    | 10,380        | )    | 14,741       | 98,604                     |                                 | 111,515              |
| Family Support Program Total                  | 10,380        | )    | 14,741       | 98,604                     |                                 | 111,515              |
| DMECC Bus surers                              |               |      |              |                            |                                 |                      |
| RMECC Program Federal & State Grants          | 36,857        | 7    | 27,935       | 178,021                    |                                 | 181,304              |
| Other Grants                                  | 13,560        |      | 39,712       | 399,940                    |                                 | 52,270               |
| RMECC Program Total                           | 50,417        |      | 67,647       | <br>577,961                |                                 | 233,574              |
| •                                             |               |      |              | ,                          |                                 |                      |
| Other Revenue                                 | 45.045        | 7    | 44 500       | 404 540                    |                                 | 202.400              |
| Government Grants Paycheck Protection Program | 15,017        | 1    | 11,500       | 191,542                    |                                 | 293,499<br>1,284,292 |
| Donations                                     | 2,062         | -    | 5,072        | 23,185                     |                                 | 24,258               |
| Employee/Commercial Rent                      | 6,200         |      | 3,725        | 57,877                     |                                 | 16,350               |
| Other                                         | 718           |      | 1,531        | 12,686                     |                                 | 12,187               |
| Total Other Revenue                           | 23,997        |      | 21,828       | 285,290                    |                                 | 1,630,586            |
| Total Operating Revenue                       | 887,602       | )    | 868,706      | 6,722,670                  |                                 | 7,488,159            |
| Total Operating Nevertue                      | 001,002       |      | 000,700      | 0,122,010                  |                                 | 7,400,109            |

# Mountain Valley Developmental Services Statement of Activity For the Seven Months Ending Monday, January 31, 2022 and 2021

|                                               |                 |                      | 7 Months Ended    | 7 Months Ended      |
|-----------------------------------------------|-----------------|----------------------|-------------------|---------------------|
|                                               | January, 2022   | January, 2021        | January, 2022     | January, 2021       |
| Residential Program                           |                 |                      |                   |                     |
| Salaries                                      | (247,073)       | (196,756)            | (1,573,710)       | (1,434,253)         |
| Benefits                                      | (41,639)        | (53,559)             | (311,785)         | (451,749)           |
| Program Expenses                              | (89,997)        | (70,690)             | (676,031)         | (586,981)           |
| Building Expenses                             | (36,772)        | (45,698)             | (286,536)         | (252,817)           |
| Insurance                                     | (1,878)         | (1,787)              | (12,179)          | (12,120)            |
| Other                                         | (7,653)         | (6,551)              | (53,962)          | (49,299)            |
| Residential Program Total                     | (425,012)       | (375,041)            | (2,914,203)       | (2,787,219)         |
| Day Program                                   |                 |                      |                   |                     |
| Salaries                                      | (64,869)        | (73,021)             | (393,245)         | (483,290)           |
| Benefits                                      | (11,987)        | (17,707)             | (91,682)          | (162,463)           |
| Program Expenses                              | (20,564)        | (17,856)             | (143,829)         | (135,344)           |
| Building Expenses                             | (7,797)         | (10,199)             | (59,770)          | (61,004)            |
| Insurance                                     | (574)           | (543)                | (3,695)           | (3,688)             |
| Transportation                                | (17,181)        | (18,689)             | (149,022)         | (146,722)           |
| Other                                         | (2,802)         | (3,684)              | (18,136)          | (18,919)            |
| Day Program Total                             | (125,774)       | (141,699)            | (859,379)         | (1,011,430)         |
| Supported Employment Program                  |                 |                      |                   |                     |
| Salaries                                      | (36,348)        | (33,204)             | (235,278)         | (223,340)           |
| Benefits                                      | (6,518)         | (8,971)              | (55,370)          | (89,802)            |
| Program Expenses                              | (628)           | (938)                | (5,156)           | (3,498)             |
| Cost of Sales                                 | (6,486)         | (7,435)              | (90,197)          | (58,311)            |
| Building Expenses                             | (3,851)         | (4,370)              | (25,703)          | (24,514)            |
| Insurance                                     | (242)           | (232)                | (1,574)           | (1,568)             |
| Other                                         | (2,375)         | (2,992)              | (20,114)          | (14,513)            |
| CL Outings (Donation Funded)                  | (66)            | (10)                 | (838)             | (169)               |
| Supported Employment Program Totals           | (56,514)        | (58,152)             | (434,230)         | (415,715)           |
| Case Management Program                       |                 |                      |                   |                     |
| Salaries                                      | (25,982)        | (27,568)             | (169,467)         | (179,818)           |
| Benefits                                      | (5,402)         | (6,864)              | (44,387)          | (66,449)            |
| Program Expenses                              | (1,171)         | (1,034)              | (9,373)           | (9,377)             |
| Case Management Program Totals                | (32,555)        | (35,466)             | (223,227)         | (255,644)           |
| Behavioral Therapy Program                    |                 |                      |                   |                     |
| Salaries                                      | (11,674)        | (13,190)             | (73,421)          | (96,913)            |
| Benefits                                      | (1,330)         | (3,005)              | (13,699)          | (31,888)            |
| Program Expenses                              | (3,147)         | (2,836)              | (22,421)          | (25,056)            |
| Behavior Therapy Program                      | (16,151)        | (19,031)             | (109,541)         | (153,857)           |
| Early Intervention Program                    |                 |                      |                   |                     |
| Salaries                                      | (41,286)        | (20,881)             | (260,776)         | (251,965)           |
| Benefits                                      | (6,719)         | (6,443)              | (44,778)          | (64,581)            |
| Program Expenses                              | (49,257)        | (23,873)             | (370,646)         | (272,407)           |
| Early Intervention Program Totals             | (97,262)        | (51,197)             | (676,200)         | (588,953)           |
| Family Own and B                              | -               |                      |                   |                     |
| Family Support Program                        | (4.404)         | (570)                | (7.707)           | (0.040)             |
| Salaries<br>Benefits                          | (1,194)         | (573)                | (7,737)           | (6,818)             |
|                                               | (85)<br>(9,216) | (44)<br>(10.012)     | (524)<br>(53,600) | (1,493)<br>(65,791) |
| Program Expenses Family Support Program Total | (10,495)        | (10,012)<br>(10,629) | (61,861)          | (74,102)            |
| i anni oupport i rogiani rotai                | (10,433)        | (10,023)             | (01,001)          | (14,102)            |

# Mountain Valley Developmental Services Statement of Activity For the Seven Months Ending Monday, January 31, 2022 and 2021

|                            | January, 2022 | January, 2021 | 7 Months Ended<br>January, 2022 | 7 Months Ended<br>January, 2021 |
|----------------------------|---------------|---------------|---------------------------------|---------------------------------|
| RMECC Program              |               | <u> </u>      |                                 |                                 |
| Salaries                   | (9,224)       | (8,304)       | (63,900)                        | (62,929)                        |
| Benefits                   | (767)         | (846)         | (5,799)                         | (5,449)                         |
| Program Expenses           | (36,942)      | (15,708)      | (470,935)                       | (133,928)                       |
| RMECC Program Totals       | (46,933)      | (24,858)      | (540,634)                       | (202,306)                       |
| Administrative Costs       |               |               |                                 |                                 |
| Salaries                   | (55,346)      | (50,001)      | (377,173)                       | (348,085)                       |
| Benefits                   | (11,875)      | (11,058)      | (97,150)                        | (102,072)                       |
| Building Expenses          | (8,047)       | (9,045)       | (51,603)                        | (62,170)                        |
| Insurance                  | (1,034)       | (1,115)       | (7,603)                         | (7,570)                         |
| Other                      | (23,456)      | (12,996)      | (173,624)                       | (124,281)                       |
| Administrative Costs Total | (99,758)      | (84,215)      | (707,153)                       | (644,178)                       |
| Other Expenses             |               |               |                                 |                                 |
| Employee/Commercial Rent   | (3,267)       | (2,687)       | (29,047)                        | (19,409)                        |
| Other Expenses Total       | (3,267)       | (2,687)       | (29,047)                        | (19,409)                        |
| Total Expenses             | (913,721)     | (802,975)     | (6,555,475)                     | (6,152,813)                     |
| Net Revenue                | (26,119)      | 65,731        | 167,195                         | 1,335,346                       |